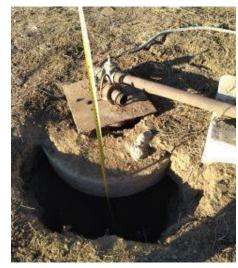

#### 5.6. Review and consider action on the current list of deteriorated water wells.

An update on the deteriorated wells was given. Two are in the process of being corrected. One of these has since been repaired after the

update report was submitted. (Deaf Smith #18866)

District well #63468 in Lubbock County and wells 41921 & 47103 in Hockley County (same landowner) have exceeded 180 days for repair.

Counsel Phil Ricker has looked into the details regarding these three water wells since the last board meeting. Mr. Ricker found that the property containing #63468 was sold, and we have been in contact with the new owners. They are cooperating with HPWD to repair the well.

Concerning district wells 41921 & 47103 in Hockley County (same landowner), Mr. Ricker visited with the brother of the landowner. The brother knows the wells need to be repaired but the family cannot afford to correct them. He is agreeable with the district repairing the wells and attaching some repayment provisions to the title of the land.

A motion was made for HPWD to contract with a driller and repair #41921 and #47103. Mr. Ricker will execute a promissory note with the owner. When the land sells at some time in the future, HPWD will recover the expenses incurred.