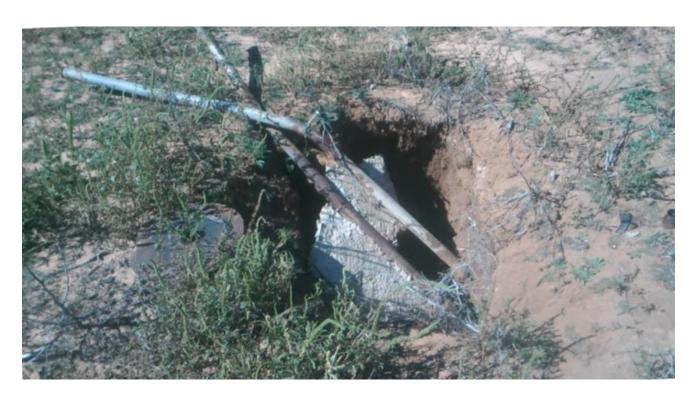

#### 5.6. Review and consider action on the current list of deteriorated water wells.

An update on the deteriorated wells was given. Two are in the process of being corrected. One of these has since been repaired after the

update report was submitted. (Deaf Smith #18866)

District well #63468 in Lubbock County and wells 41921 & 47103 in Hockley County (same landowner) have exceeded 180 days for repair.

Counsel Phil Ricker has looked into the details regarding these three water wells since the last board meeting. Mr. Ricker found that the property containing #63468 was sold, and we have been in contact with the new owners. They are cooperating with HPWD to repair the well.

Concerning district wells 41921 & 47103 in Hockley County (same landowner), Mr. Ricker visited with the brother of the landowner. The brother knows the wells need to be repaired but the family cannot afford to correct them. He is agreeable with the district repairing the wells and attaching some repayment provisions to the title of the land.

A motion was made for HPWD to contract with a driller and repair #41921 and #47103. Mr. Ricker will execute a promissory note with the owner. When the land sells at some time in the future, HPWD will recover the expenses incurred.