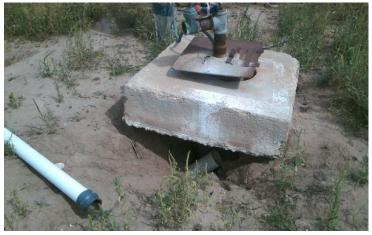

#### 5.6. Review and consider action on the current list of deteriorated water wells.

An update on the deteriorated wells was given. Two are in the process of being corrected. One of these has since been repaired after the

update report was submitted. (Deaf Smith #18866)

District well #63468 in Lubbock County and wells 41921 & 47103 in Hockley County (same landowner) have exceeded 180 days for repair.

Counsel Phil Ricker has looked into the details regarding these three water wells since the last board meeting. Mr. Ricker found that the property containing #63468 was sold, and we have been in contact with the new owners. They are cooperating with HPWD to repair the well.

Concerning district wells 41921 & 47103 in Hockley County (same landowner), Mr. Ricker visited with the brother of the landowner. The brother knows the wells need to be repaired but the family cannot afford to correct them. He is agreeable with the district repairing the wells and attaching some repayment provisions to the title of the land.

A motion was made for HPWD to contract with a driller and repair #41921 and #47103. Mr. Ricker will execute a promissory note with the owner. When the land sells at some time in the future, HPWD will recover the expenses incurred.