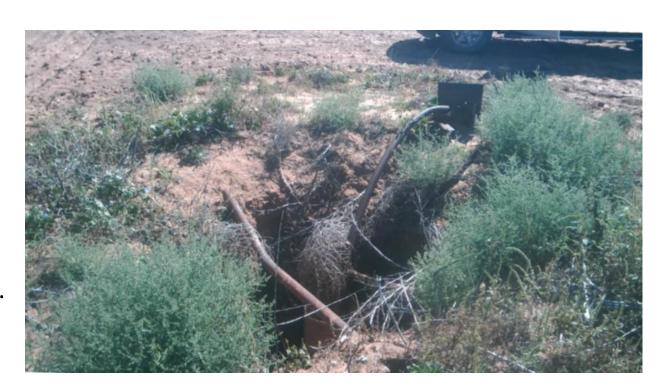

#### 5.6. Review and consider action on the current list of deteriorated water wells.

An update on the deteriorated wells was given. Two are in the process of being corrected. One of these has since been repaired after the

update report was submitted. (Deaf Smith #18866)

District well #63468 in Lubbock County and wells 41921 & 47103 in Hockley County (same landowner) have exceeded 180 days for repair.

Counsel Phil Ricker has looked into the details regarding these three water wells since the last board meeting. Mr. Ricker found that the property containing #63468 was sold, and we have been in contact with the new owners. They are cooperating with HPWD to repair the well.

Concerning district wells 41921 & 47103 in Hockley County (same landowner), Mr. Ricker visited with the brother of the landowner. The brother knows the wells need to be repaired but the family cannot afford to correct them. He is agreeable with the district repairing the wells and attaching some repayment provisions to the title of the land.

A motion was made for HPWD to contract with a driller and repair #41921 and #47103. Mr. Ricker will execute a promissory note with the owner. When the land sells at some time in the future, HPWD will recover the expenses incurred.