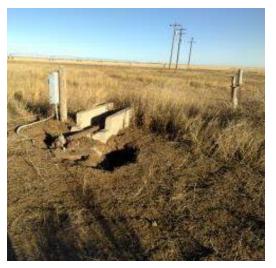

#### 5.6. Review and consider action on the current list of deteriorated water wells.

An update on the deteriorated wells was given. Two are in the process of being corrected. One of these has since been repaired after the

update report was submitted. (Deaf Smith #18866)

District well #63468 in Lubbock County and wells 41921 & 47103 in Hockley County (same landowner) have exceeded 180 days for repair.

Counsel Phil Ricker has looked into the details regarding these three water wells since the last board meeting. Mr. Ricker found that the property containing #63468 was sold, and we have been in contact with the new owners. They are cooperating with HPWD to repair the well.

Concerning district wells 41921 & 47103 in Hockley County (same landowner), Mr. Ricker visited with the brother of the landowner. The brother knows the wells need to be repaired but the family cannot afford to correct them. He is agreeable with the district repairing the wells and attaching some repayment provisions to the title of the land.

A motion was made for HPWD to contract with a driller and repair #41921 and #47103. Mr. Ricker will execute a promissory note with the owner. When the land sells at some time in the future, HPWD will recover the expenses incurred.