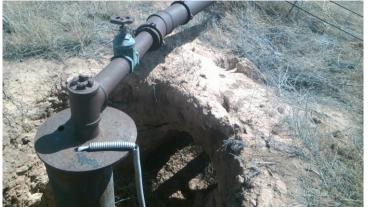

#### 5.6. Review and consider action on the current list of deteriorated water wells.

An update on the deteriorated wells was given. Two are in the process of being corrected. One of these has since been repaired after the

update report was submitted. (Deaf Smith #18866)

District well #63468 in Lubbock County and wells 41921 & 47103 in Hockley County (same landowner) have exceeded 180 days for repair.

Counsel Phil Ricker has looked into the details regarding these three water wells since the last board meeting. Mr. Ricker found that the property containing #63468 was sold, and we have been in contact with the new owners. They are cooperating with HPWD to repair the well.

Concerning district wells 41921 & 47103 in Hockley County (same landowner), Mr. Ricker visited with the brother of the landowner. The brother knows the wells need to be repaired but the family cannot afford to correct them. He is agreeable with the district repairing the wells and attaching some repayment provisions to the title of the land.

A motion was made for HPWD to contract with a driller and repair #41921 and #47103. Mr. Ricker will execute a promissory note with the owner. When the land sells at some time in the future, HPWD will recover the expenses incurred.