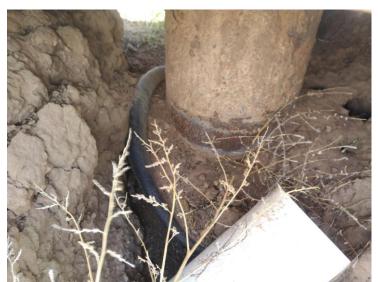

#### 5.6. Review and consider action on the current list of deteriorated water wells.

An update on the deteriorated wells was given. Two are in the process of being corrected. One of these has since been repaired after the

update report was submitted. (Deaf Smith #18866)

District well #63468 in Lubbock County and wells 41921 & 47103 in Hockley County (same landowner) have exceeded 180 days for repair.

Counsel Phil Ricker has looked into the details regarding these three water wells since the last board meeting. Mr. Ricker found that the property containing #63468 was sold, and we have been in contact with the new owners. They are cooperating with HPWD to repair the well.

Concerning district wells 41921 & 47103 in Hockley County (same landowner), Mr. Ricker visited with the brother of the landowner. The brother knows the wells need to be repaired but the family cannot afford to correct them. He is agreeable with the district repairing the wells and attaching some repayment provisions to the title of the land.

A motion was made for HPWD to contract with a driller and repair #41921 and #47103. Mr. Ricker will execute a promissory note with the owner. When the land sells at some time in the future, HPWD will recover the expenses incurred.